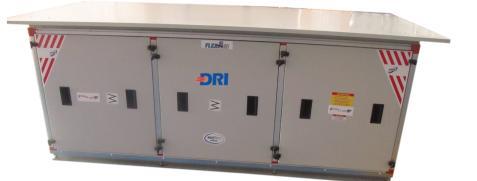

## FLEX Air Purification System Sizes 350-3400

FLEX Air Purification System (APS) cabinet type for fresh air comes with following outstanding features

- Made of extruded aluminium profiled frame.
- Double skin casing-outer casing made of pre coated sheets. Inner casing made of galvanised steel sheet.
- Casing/panels insulated with fiber glass insulation crown-300 (40 kg/cubic metre).
- Casing thicness 25/50mm thick panels
- The casing meets the provision of tightness class L1.
- Supply air pre G4, chemical filter, pre G4, fine filter F7, fine filter (F9) & fan sections.
- Chemical filter matrix is formed honeycomb matrix based micro-porous chemical filter.
- The filter have low pressure drop.
- Chemical filter depth is 200mm.

Fresh Air Purification System constits of a number of complete functional section

| S. No. | Madal    | Air  | Unit Dimensions (mm) |       |        |            |
|--------|----------|------|----------------------|-------|--------|------------|
| S. No. | Model    | Flow | Length               | Width | Height | Motor (kW) |
| 1      | APS-350  | 350  | 2300                 | 750   | 700    | 1.6        |
| 2      | APS-850  | 850  | 2300                 | 750   | 700    | 1.6        |
| 2      | APS-1700 | 1700 | 2300                 | 750   | 750    | 1.6        |
| 3      | APS-2500 | 2500 | 2445                 | 750   | 850    | 3.3        |
| 5      | APS-3500 | 3400 | 2445                 | 1130  | 850    | 3.3        |